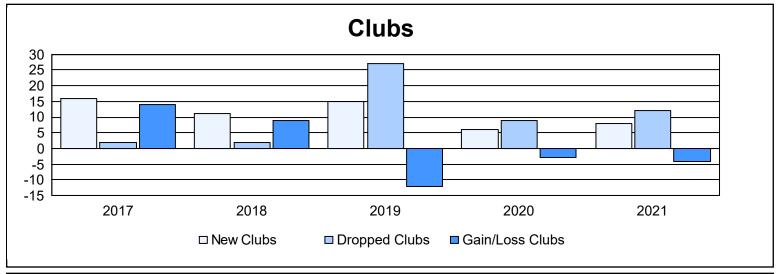

District 307 A2 As of June 2021 Cumulative

| Year      | New<br>Clubs | Dropped<br>Clubs | Gain/<br>Loss<br>Clubs | New<br>Members | Charter<br>Members | Reinstate<br>Members | Transfer<br>Members | Total<br>Member<br>Added | Total<br>Members<br>Dropped | Gain/<br>Loss<br>Members |
|-----------|--------------|------------------|------------------------|----------------|--------------------|----------------------|---------------------|--------------------------|-----------------------------|--------------------------|
| 2016-2017 | 16           | 2                | 14                     | 796            | 444                | 54                   | 5                   | 1,299                    | 645                         | 654                      |
| 2017-2018 | 11           | 2                | 9                      | 793            | 419                | 65                   | 19                  | 1,296                    | 1,044                       | 252                      |
| 2018-2019 | 15           | 27               | -12                    | 561            | 419                | 43                   | 11                  | 1,034                    | 1,409                       | -375                     |
| 2019-2020 | 6            | 9                | -3                     | 739            | 271                | 43                   | 34                  | 1,087                    | 717                         | 370                      |
| 2020-2021 | 8            | 12               | -4                     | 880            | 273                | 54                   | 30                  | 1,237                    | 1,050                       | 187                      |
| Average   | 11           | 10               | 1                      | 754            | 365                | 52                   | 20                  | 1,191                    | 973                         | 218                      |