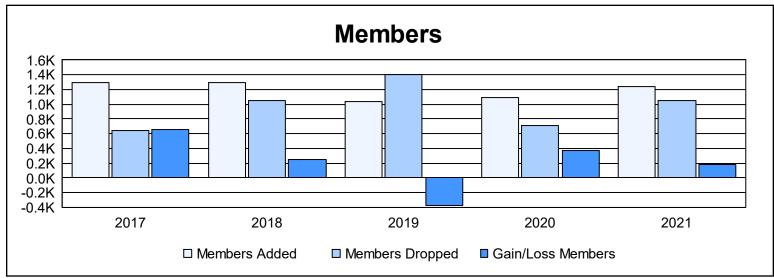

District 307 A2 As of June 2021 Cumulative

| Year      | New<br>Clubs | Dropped<br>Clubs | Gain/<br>Loss<br>Clubs | New<br>Members | Charter<br>Members | Reinstate<br>Members | Transfer<br>Members | Total<br>Member<br>Added | Total<br>Members<br>Dropped | Gain/<br>Loss<br>Members |
|-----------|--------------|------------------|------------------------|----------------|--------------------|----------------------|---------------------|--------------------------|-----------------------------|--------------------------|
| 2016-2017 | 16           | 2                | 14                     | 796            | 444                | 54                   | 5                   | 1,299                    | 645                         | 654                      |
| 2017-2018 | 11           | 2                | 9                      | 793            | 419                | 65                   | 19                  | 1,296                    | 1,044                       | 252                      |
| 2018-2019 | 15           | 27               | -12                    | 561            | 419                | 43                   | 11                  | 1,034                    | 1,409                       | -375                     |
| 2019-2020 | 6            | 9                | -3                     | 739            | 271                | 43                   | 34                  | 1,087                    | 717                         | 370                      |
| 2020-2021 | 8            | 12               | -4                     | 880            | 273                | 54                   | 30                  | 1,237                    | 1,050                       | 187                      |
| Average   | 11           | 10               | 1                      | 754            | 365                | 52                   | 20                  | 1,191                    | 973                         | 218                      |